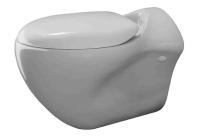

## Designed by

Description

Wall hung pan with fixing kit 100090710

noke

PORCELANOSA BATHROOMS

Finish

white 100184343

Technical drawing