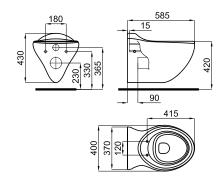

## Designed by

Description

Wall hung pan with fixing kit 100090710

noke

PORCELANOSA BATHROOMS

Finish

white 100184343

Technical drawing

Dimensions in mm

Warranty:For a warranty or other information on this product, visit our Web address: www.noken.com

Legal disclaimer: All details provided by the NOKEN's Product has an information purpose without any contractual value. In order to obtain further information about the materials and their installation please visit our showrooms. NOKEN reserves the right to modify or delete any information on this site. The images and colours shown in this site may differ from the real ones.